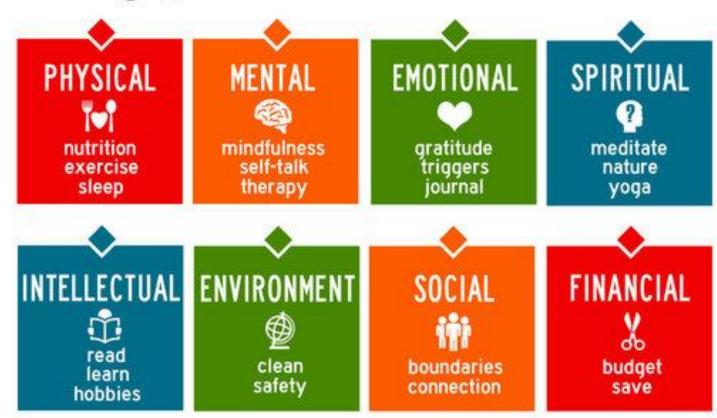

How to develop a professional self care plan

Sally Robson – Accredited Mental Health Social Worker – GVADS – GV Health.







## What strategies do you currently use?

| Maladaptive              | Adaptive           |
|--------------------------|--------------------|
| Yelling                  | Deep breathing     |
| Smoking                  | Listening to music |
| Cranky                   | Exercising         |
| Poor nutrition           | Reading            |
| Increased alcohol intake | Connection         |
| Withdrawal from supports | Hobbies            |
| Inactivity               | Meditation         |

### What does a self care plan look like for me?



### Self care is about pampering myself.....isn't it?



### The 8 domains of self care

# 8 types of self care



### So many plans not enough time .....

### One Example of a Self-Care Plan

### Step 2: Identify Your Self-Care Needs

We are all faced with unique challenges and no two people have the same self-care needs.

Take a moment to consider what you value and need in your everyday life (daily self-care needs) versus what you value and need in the event of a crisis (emergency self-care needs). Remember that self-care extends far beyond your basic physical needs: consider your psychological, emotional, spiritual, social, financial, and workplace well-being.

### Daily Self-Care

What are you doing to support your overall well-being on a day-to-day basis? Do you engage in self-care practices now? Are you more active in some areas of self-care than others? You can use the table below to help you