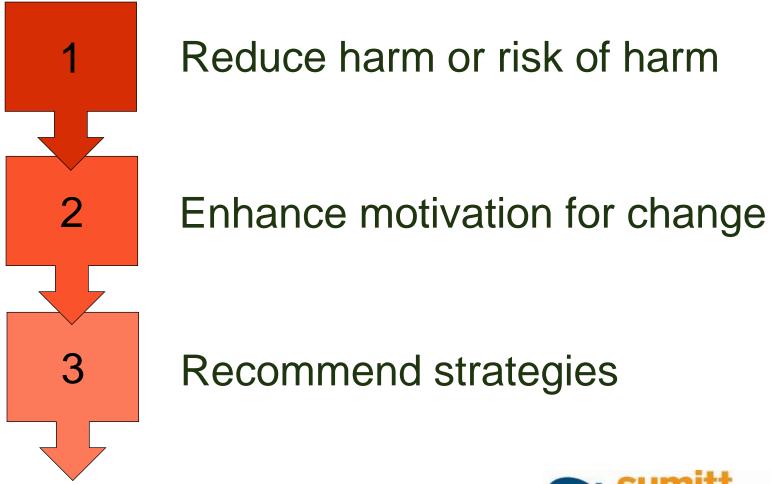

#### 5 STEPS OF BRIEF INTERVENTIONS

Consistent throughout intervention

- 1. Introducing the issues in the context of the client's health.
- 2. Screening, evaluating, and assessing.
- 3. Providing feedback.
- 4. Talking about change and setting goals.
- 5. Summarizing and reaching closure.