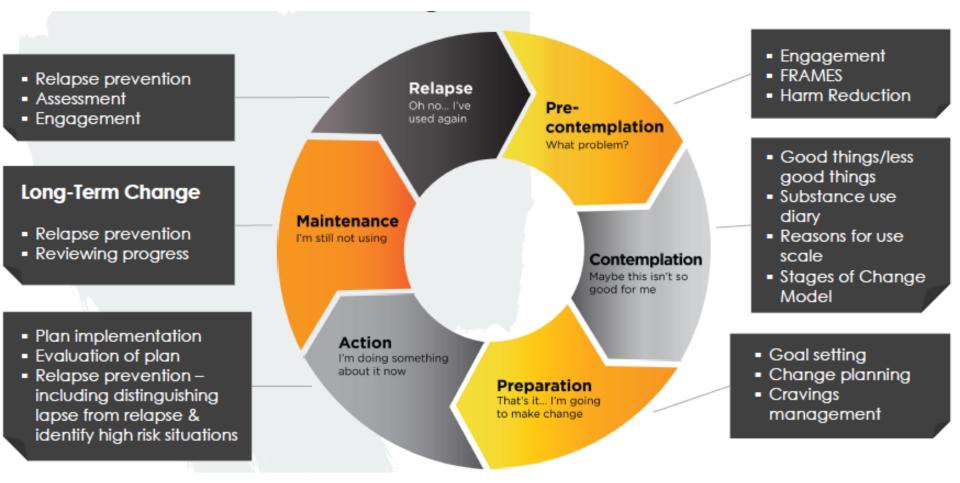

# Brief interventions based on an assessment

#### **TOOL: FRAMES**

Feedback

Responsibility